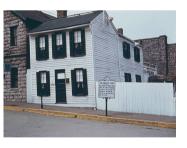

We will arrive in Hannibal 12-12:30PM and be greeted by Tom Sawyer and Becky. Discover how a young boy from a small river town became America's most beloved author.Walk around on self-guided tour exploring Mark Twain's birthplace and home, Molly Brown's home and other buildings, check out Ayers Pottery, shop the quaint stores like Aunt Polly's Treasures, and more. Lunch/snack will be on your own. At 6:30pm enjoy a 2 hour dinner cruise with live music.